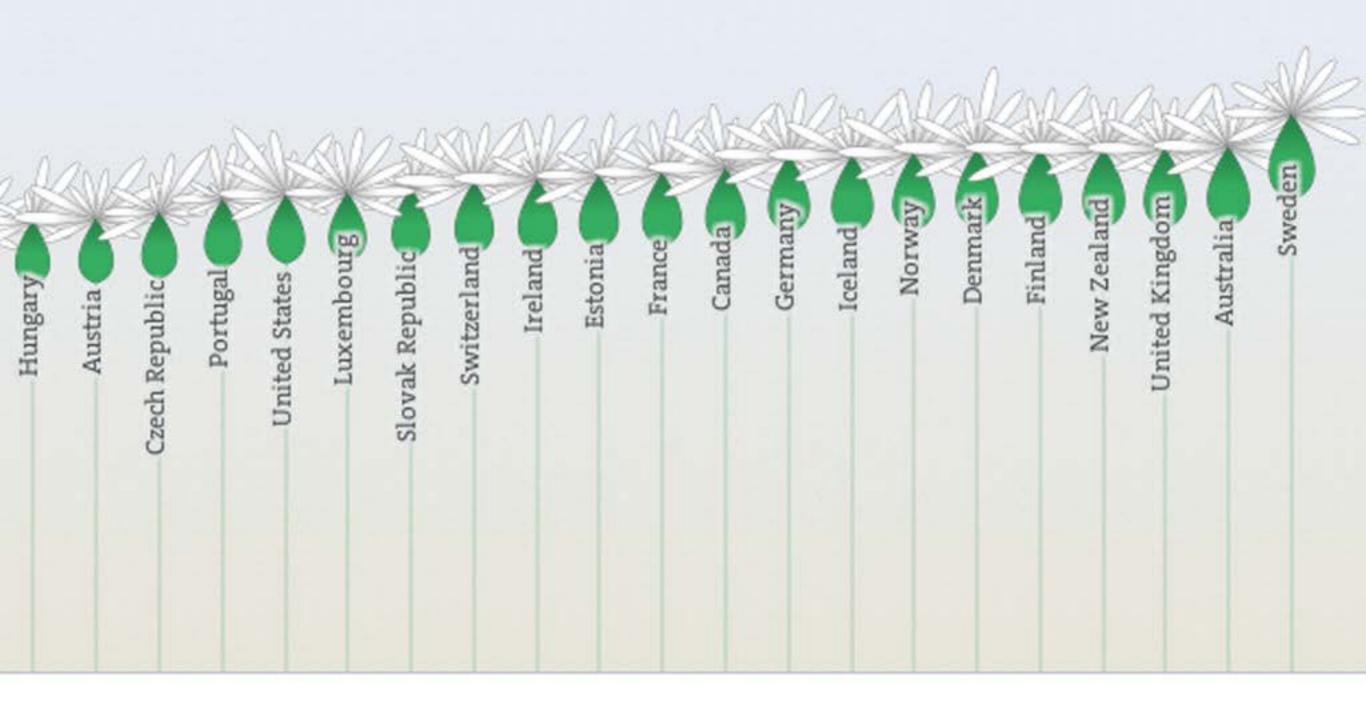

## SOME STATISTICS

### **O** Education

|                                                                         | Ale all                         | AMARA                                            | When the state                         | CARALASSY.                                            |
|-------------------------------------------------------------------------|---------------------------------|--------------------------------------------------|----------------------------------------|-------------------------------------------------------|
| Czech Republic<br>Ireland<br>United Kingdom<br>Germany<br>United States | Belgium<br>Israel<br>Luxembourg | Drazu<br>New Zealand<br>Australia<br>Netherlands | Finland<br>Mexico<br>Sweden<br>Austria | Iceland<br>Canada<br>Denmark<br>Norway<br>Switzerland |