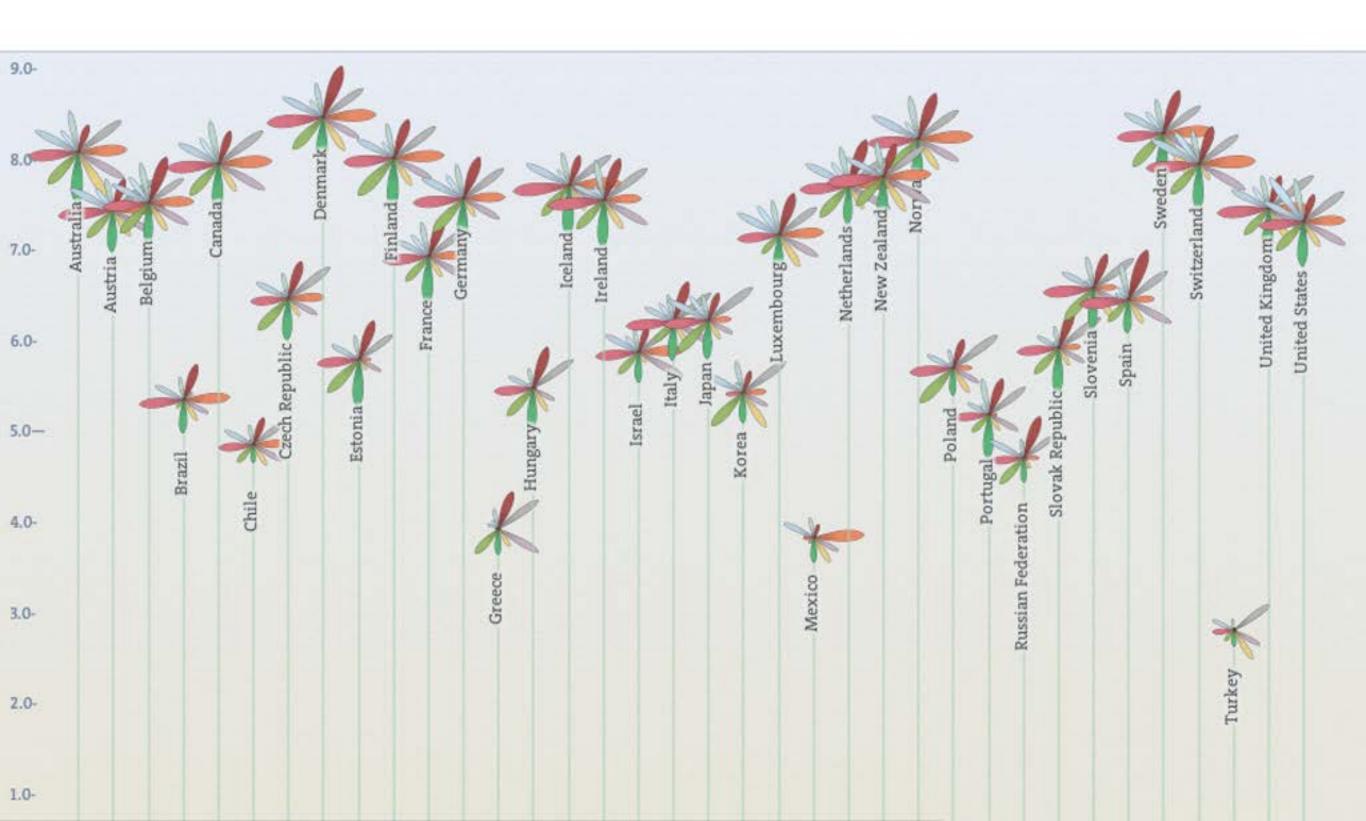

social code

#### AKSEL SANDEMOSE \*1899 +1965

- Sailor, Teacher, Journalist, and Lumberjack
- Novelist, New Realism
- I963 nominated for
  Nobel Prize in Literature
- En flyktning krysser sitt spor (A fugitive crosses his tracks), 1933



#### Nykøbing Mors **aka Jante**

Long ago, but still present? & what do the rules say?

# UNIFORMITY

# BARRIER TO SUCCESS

# EQUALITY

# MODESTY

# NO RACISM

... anything our race has ever accomplished is because someone chose to not follow those rules

[they are] the very essence of evil Sandemose, 1936

#### What do Scandinavians say?

Laughter and joy are suppressed as signs of pride.

Injustices frequently go uncorrected because rather than speak out against something, the townspeople would remain neutral and uninvolved.



## SOME STATISTICS











### **O** Education





|                                                                         | Ale all                         | AMARA                                            | When the state                         | CARALASSY.                                            |
|-------------------------------------------------------------------------|---------------------------------|--------------------------------------------------|----------------------------------------|-------------------------------------------------------|
| Czech Republic<br>Ireland<br>United Kingdom<br>Germany<br>United States | Belgium<br>Israel<br>Luxembourg | Drazu<br>New Zealand<br>Australia<br>Netherlands | Finland<br>Mexico<br>Sweden<br>Austria | Iceland<br>Canada<br>Denmark<br>Norway<br>Switzer