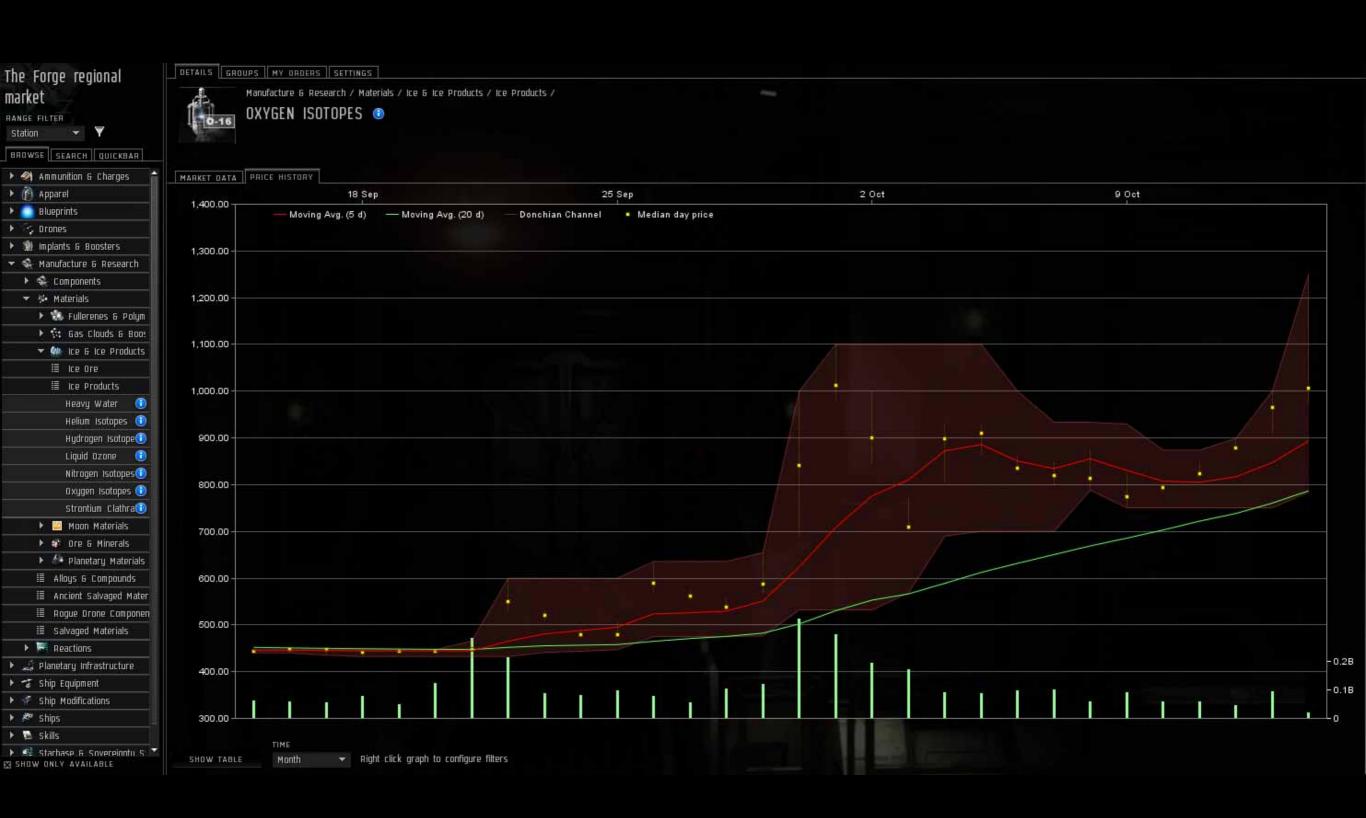

### 30 DAY PILOT'S LICENSE EXTENSION (PLEX) 3

GAME TIME: INFORMATION

30 DAY PILOT'S LICENSE EXTENSION

(PLEX)

MARKET DATA PRICE HIS