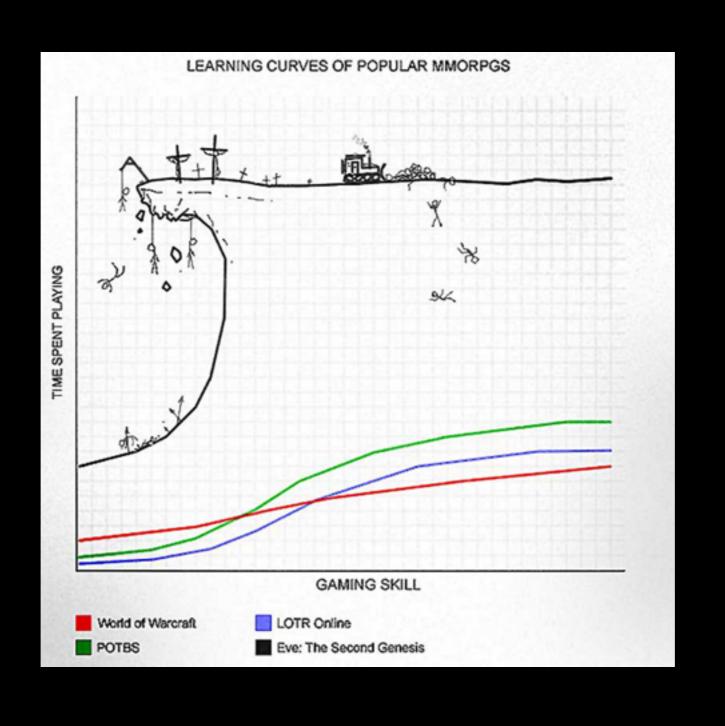

### 

Massively multiplayer online role-playing games (MMORPGs) are a combination of role-playing video games and massively multiplayer online games in which a very large number of players interact with one another within a world. This means that MMORPGs are online games where a player is able to play with other people all around the world.

**MARKET** 

PROPAGANDA ESPIONAGE

Is **E∀E** a MMORPG?

Why does everyone keep calling Eve "spreadsheet simulator"? (self.Eve)

submitted 1 year ago by iamthelol1 **Dutch East Querious Company** 

Most of the people who say this are noobs, but I don't know how noobs could get into economics in EVE so quickly. They also say that the combat is boring. I can confirm that the combat is in fact, not boring. It's just non twitch. You can say then that half of the MMOs out there have boring combat just because it is target based. Eve combat is actually thrilling and fast paced, even the early frigate PvP. So, where does the term "spreadsheet simulator" come from?