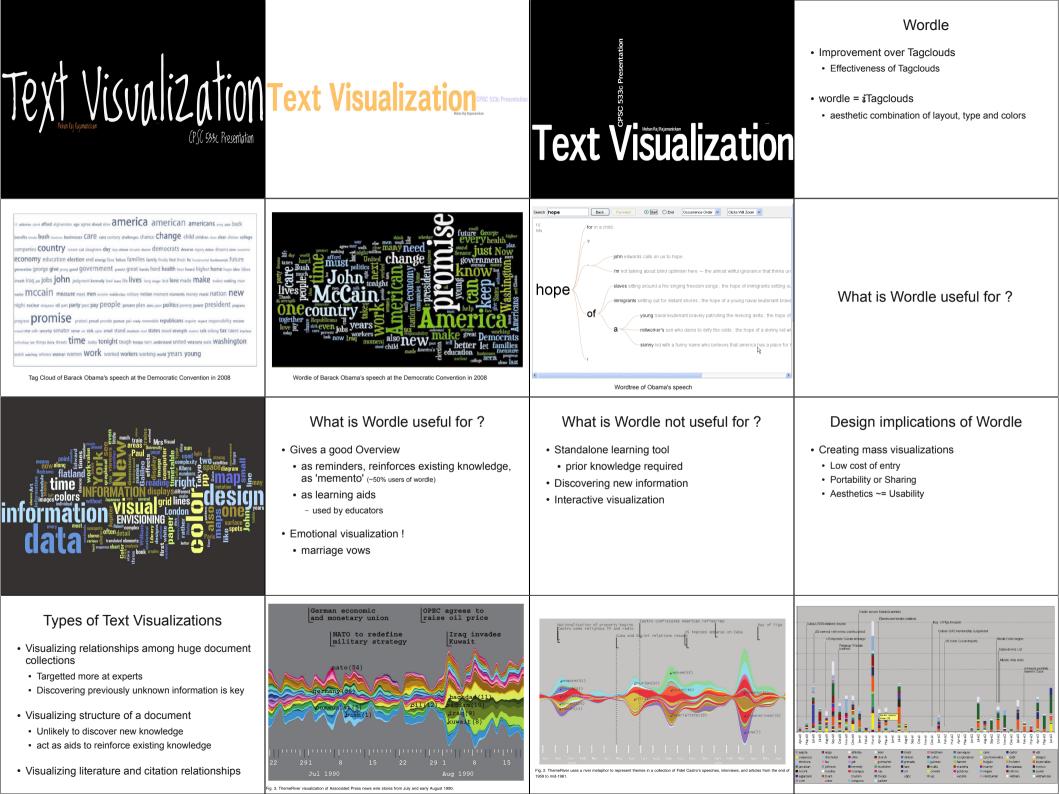

## References

- DocuBurst: Visualizing Document Content using Language Structure. Christopher Collins, Sheelagh Carpendale, Gerald Penn. EuroVis 2009.
- Participatory Visualization with Wordle. Fernanda B. Viegas, Martin Wattenberg, Jonathan Feinberg. InfoVis 2009.
- ThemeRiver: Visualizing Thematic Changes in Large Document Collections Susan Havre, Elizabeth Hetzler, Paul Whitney, Lucy Nowell. IEEE Transactions on Visualization and Computer Graphics, 8(1), pp 9-20, 2002.
- SEARCH USER INTERFACES, PUBLISHED BY CAMBRIDGE UNIVERSITY PRESS. COPYRIGHT © 2009 BY MARTI A. HEARST. http://aenumenterfaces.com/box