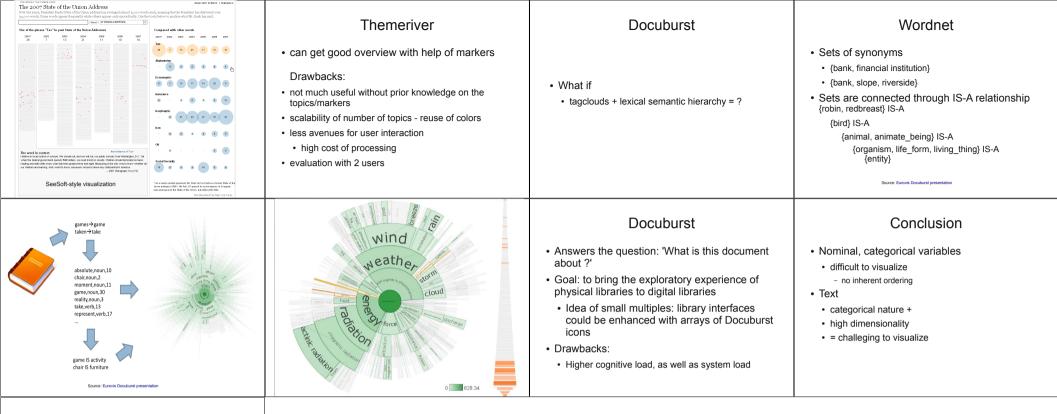

## References

- DocuBurst: Visualizing Document Content using Language Structure. Christopher Collins, Sheelagh Carpendale, Gerald Penn. EuroVis 2009.
- Participatory Visualization with Wordle. Fernanda B. Viegas, Martin Wattenberg, Jonathan Feinberg. InfoVis 2009.
- ThemeRiver: Visualizing Thematic Changes in Large Document Collections Susan Havre, Elizabeth Hetzler, Paul Whitney, Lucy Nowell. IEEE Transactions on Visualization and Computer Graphics, 8(1), pp 9-20, 2002.
- SEARCH USER INTERFACES, PUBLISHED BY CAMBRIDGE UNIVERSITY PRESS. COPYRIGHT © 2009 BY MARTI A. HEARST. http://aenumenterfaces.com/box